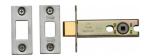

## **Tubular Bathroom 4" Deadbolt**

YKBDB4-SN&SC

York Architectural Tubular Bathroom Deadbolt 4" Satin Chrome/Nickel Finish

Material: Finish:

Steel & Metal Alloys Satin Chrome / Nickel Finish

## **Box Contains**

- 1 x Bathrooom Bolt
- All fixing screws and fasteners

+44 (0)1384 247805 www.doorhardware.co.uk info@doorhardware.co.uk

Property of M Marcus Ltd.  $\hbox{$\mathbb C$}$