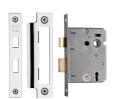

## York 3 Lever Sash Lock 3"

YKSL33N-PC&PN

3 Lever Sash Lock 3" Polished Chrome & Polished Nickel finish

Material: Finish:

Steel & Metal Alloys Polished Chrome / Polished Nickel

## **Useful Information**

- Mortice Sash Lock which provides additional locking on internal doors.
- This lock has a key operated deadbolt and a handle operated latchbolt to hold the door in the closed position when not locked.
- For new doors you will also need to purchase a Lever Lock Door Handle.

## **Box Contains**

- 1 x 3 Lever Sashlock
- All fixing screws and fasteners

+44 (0) 1384 247805 www.doorhardware.co.uk info@doorhardware.co.uk

Property of M Marcus Ltd. ©