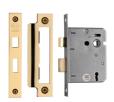

## YKSL33N

YKSL33N-PB

3 Lever Sash Lock 3" Polished Brass finish

Material:

Steel & Metal Alloys

Finish:

Polished Brass

## **Useful Information**

- Mortice Sash Lock which provides additional locking on internal doors.
- This lock has a key operated deadbolt and a handle operated latchbolt to hold the door in the closed position when not locked.
- For new doors you will also need to purchase a Lever Lock Door Handle.

## **Box Contains**

- 1 x 3 Lever Sashlock
- All fixing screws and fasteners

+44 (0) 1384 247805 www.doorhardware.co.uk info@doorhardware.co.uk

Property of M Marcus Ltd. ©