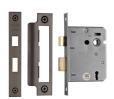

## York 3 Lever Sash Lock 3"

YKSL33N-MB

3 Lever Sash Lock 3" Matt Bronze finish

Material:

Steel & Metal Alloys

Finish:

Matt Bronze

## **Useful Information**

- Mortice Sash Lock which provides additional locking on internal doors.
- This lock has a key operated deadbolt and a handle operated latchbolt to hold the door in the closed position when not locked.
- For new doors you will also need to purchase a Lever Lock Door Handle.

## **Box Contains**

- 1 x 3 Lever Sashlock
- All fixing screws and fasteners

+44 (0) 1384 247805 www.doorhardware.co.uk info@doorhardware.co.uk

Property of M Marcus Ltd. ©