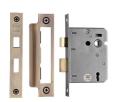

## YKSL33N

YKSL33N-AT

3 Lever Sash Lock 3" Antique Brass finish

Material:

Steel & Metal Alloys

Finish:

**Antique Brass** 

## **Useful Information**

- Mortice Sash Lock which provides additional locking on internal doors.
- This lock has a key operated deadbolt and a handle operated latchbolt to hold the door in the closed position when not locked.
- For new doors you will also need to purchase a Lever Lock Door Handle.

## **Box Contains**

- 1 x 3 Lever Sashlock
- All fixing screws and fasteners

+44 (0) 1384 247805 www.doorhardware.co.uk info@doorhardware.co.uk

Property of M Marcus Ltd. ©