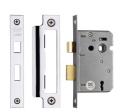

## York 3 Lever Sash Lock 2 1/2"

YKSL32N-PC&PN

3 Lever Sash Lock 2 1/2" Polished Chrome & Polished Nickel

Material: Finish:

Steel & Metal Alloys Polished Chrome / Polished Nickel

## **Useful Information**

- Mortice Sash Lock which provides additional locking on internal doors.
- This lock has a key operated deadbolt and a handle operated latchbolt to hold the door in the closed position when not locked.
- For new doors you will also need to purchase a Lever Lock Door Handle.