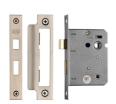

## YKBL3N

YKBL3N-SN&SC

Bathroom Lock 3" Satin Nickel & Satin Chrome finish

Material:

Steel & Metal Alloys Satin Chrome / Nickel Finish

## **Box Contains**

- 1 x Bathroom Lock
- All fixing screws and fasteners

+44 (0) 1384 247805 www.doorhardware.co.uk info@doorhardware.co.uk

Property of M Marcus Ltd. ©