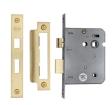

## YKBL3N

YKBL3N-SB

Bathroom Lock 3" Satin Brass finish

Material:

Steel & Metal Alloys

Finish:

Satin Brass

## **Box Contains**

- 1 x Bathroom Lock
- All fixing screws and fasteners

+44 (0)1384 247805 www.doorhardware.co.uk info@doorhardware.co.uk

Property of M Marcus Ltd. ©