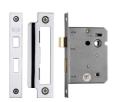

## YKBL3N

YKBL3N-PC&PN

Bathroom Lock 3" Polished Chrome & Polished Nickel

Material:

Steel & Metal Alloys

Polished Chrome / Polished Nickel

Finish:

## **Available Finishes**

PC

Polished Chrome / Satin Chrome / Nickel Polished Nickel Finish

 $\label{product Dimensions} \textbf{Product Dimensions} \ \ \textbf{(All dimensions are in millimeters unless otherwise indicated)}$ 

Case Length 3" CTC 57 Backset 57

## **Useful Information**

- $\bullet \quad \text{Bathroom Lock for use on internal bathroom \& cloakroom doors where privacy is required.}$
- This lock has a turn operated deadbolt and a handle operated latchbolt to hold the door in the closed position when not locked.
- For new doors you will also need to puchase a Bathroom Door Handle.