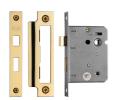

## **Bathroom Lock 3**"

YKBL3N-PB

Bathroom Lock 3" Polished Brass finish

Material:

Steel & Metal Alloys

Finish:

Polished Brass

## **Useful Information**

- $\bullet \ \ \, \text{Bathroom Lock for use on internal bathroom \& cloakroom doors where privacy is required.}$
- This lock has a turn operated deadbolt and a handle operated latchbolt to hold the door in the closed position when not locked.
- For new doors you will also need to puchase a Bathroom Door Handle.

## **Box Contains**

- 1 x Bathroom Lock
- All fixing screws and fasteners

+44 (0)1384 247805 www.doorhardware.co.uk info@doorhardware.co.uk

Property of M Marcus Ltd. ©