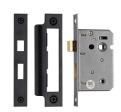

## Bathroom Lock 2 1/2"

YKBL2N-BLK

Bathroom Lock 2 1/2" Matt Black Finish

Material:

Steel & Metal Alloys

Finish:

Matt Black

## **Useful Information**

- Bathroom Lock for use on internal bathroom & cloakroom doors where privacy is required.
- This lock has a turn operated deadbolt and a handle operated latchbolt to hold the door in the closed position when not locked.
- For new doors you will also need to puchase a Bathroom Door Handle.

## **Box Contains**

- 1 x Bathroom Lock
- All fixing screws and fasteners

+44 (0) 1384 247805 www.doorhardware.co.uk info@doorhardware.co.uk

Property of M Marcus Ltd. ©