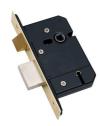

## YK BSSL29

YK BSSL29

York British Standard 5 Lever Sashlock 2 1/2" Satin Nickel finish

| Material:            | Finish:      |
|----------------------|--------------|
| Steel & Metal Alloys | Satin Nickel |

## **Useful Information**

- Mortice Sash Lock which provides security on external doors and is often used for back doors where no other lock is fitted.
- This lock has a key operated deadbolt and a handle operated latchbolt to hold the door in the closed position when not locked.
- For new doors you will also need to purchase a Lever Lock Door Handle.