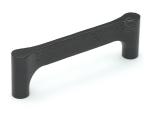

# **Wooden Gio Cabinet Pull Handle**

W7827-224-ASH

Wooden Cabinet Pull Handle Gio Design 224mm Black Ash Finish

Material: Finish:
Wood Ash

## **Available Finishes**

**Available Sizes** 

128 mm

**Product Dimensions** (All dimensions are in millimeters unless otherwise indicated)

Length 274 CTC 224 Projection 43 Base 16

## Ash

 $\label{eq:made_from_wood} \textbf{Made from wood.} \ \textbf{A} \ \textbf{Black Stain} \ \textbf{is applied to create the Ash finish}.$ 