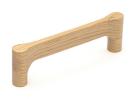

# **Wooden Gio Cabinet Pull Handle**

W7827-160-OAK

Wooden Cabinet Pull Handle Gio Design 160mm Oak Finish

Material: Finish: Wood Oak

#### Oak

 $\label{eq:made_problem} \textbf{Made from real solid Oak wood. A clear lacquer is applied to protect the material.}$ 