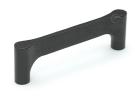

# **Wooden Gio Cabinet Pull Handle**

W7827-160-ASH

Wooden Cabinet Pull Handle Gio Design 160mm Black Ash Finish

Material: Finish:
Wood Ash

## **Available Finishes**

**Available Sizes** 

128 mm

224 1

**Product Dimensions** (All dimensions are in millimeters unless otherwise indicated)

**Length** 210 **CTC** 160 **Projection** 43 **Base** 16