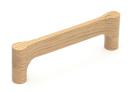

# **Wooden Gio Cabinet Pull Handle**

W7827-128-OAK

Wooden Cabinet Pull Handle Gio Design 128mm Oak Finish

Material: Finish: Wood Oak

## **Available Finishes**

**Available Sizes** 

128 mm

224 mm

**Product Dimensions** (All dimensions are in millimeters unless otherwise indicated)

Length 178 CTC 128 Projection 43 Base 16