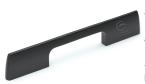

# **Wooden Cabinet Pull Handle Slim Metro**

W7791-224-ASH

Wooden Cabinet Pull Handle Slim Metro Design 224mm Black Ash Finish

Material:Finish:WoodAsh