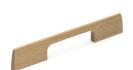

# **Wooden Cabinet Pull Handle Slim Metro**

W7791-160-OAK

Wooden Cabinet Pull Handle Slim Metro Design 160mm Oak Finish

Material:Finish:WoodOak

#### Oak

 $\label{eq:made_problem} \textbf{Made from real solid Oak wood. A clear lacquer is applied to protect the material.}$ 