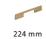

## **Available Finishes**

**Available Sizes** 

160 mm

320 mm

**Product Dimensions** (All dimensions are in millimeters unless otherwise indicated)

 Length
 218
 CTC
 160
 Projection
 35
 Base
 10.5