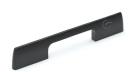

# **Wooden Cabinet Pull Handle Slim Metro**

W7791-160-ASH

Wooden Cabinet Pull Handle Slim Metro Design 160mm Black Ash Finish

Material:Finish:WoodAsh

## Ash

 $\label{eq:made_from_wood} \textbf{Made from wood.} \ \textbf{A} \ \textbf{Black Stain} \ \textbf{is applied to create the Ash finish}.$ 