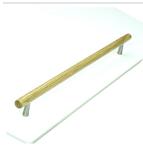

# **T-Bar Tilaa Cabinet Pull Handle**

W7763-320-OAK

Wooden Cabinet Pull Handle Tilaa Design 320mm Oak Finish

| Material: | Finish |
|-----------|--------|
| Wood      | Oak    |