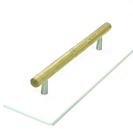

# **T-Bar Tilaa Cabinet Pull Handle**

W7763-160-OAK

Wooden Cabinet Pull Handle Tilaa Design 160mm Oak Finish

Material: Finish: Wood Oak

### **Available Finishes**

**Available Sizes** 

160 mm

**Product Dimensions** (All dimensions are in millimeters unless otherwise indicated)

Length 218 CTC 160 Projection 37 Base 14

### **About the Finish**

 $\label{eq:made_from_real} \textbf{Made} \ \text{from real solid} \ \textbf{Oak} \ \textbf{wood.} \ \textbf{A} \ \textbf{clear} \ \textbf{lacquer} \ \textbf{is} \ \textbf{applied} \ \textbf{to} \ \textbf{protect} \ \textbf{the} \ \textbf{material}.$ 