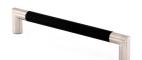

# **Angle Cabinet Pull Handle**

W7623-192-ASH

Wooden Cabinet Pull Handle Angle Design 192mm Black Ash Finish

Material: Finish: Wood Ash

### **Available Finishes**

**Product Dimensions** (All dimensions are in millimeters unless otherwise indicated)

**Length** 208 **CTC** 192 **Projection** 40 **Base** 16

#### Ash

Made from wood. A Black Stain is applied to create the Ash finish.