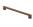

# **Wooden Metro Cabinet Pull Handle**

W7490-160-WAL

Wooden Cabinet Pull Handle Urban Design 160mm Walnut Finish

Material: Finish: Wood Walnut

## **Product Dimensions** (All dimensions are in millimeters unless otherwise indicated)

Length 184 CTC 160 Projection 33 Base 12