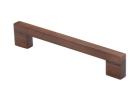

# **Wooden Metro Cabinet Pull Handle**

W7490-160-WAL

Wooden Cabinet Pull Handle Urban Design 160mm Walnut Finish

Material: Finish: Wood Walnut

## **Product Dimensions** (All dimensions are in millimeters unless otherwise indicated)

Length 184 CTC 160 Projection 33 Base 12