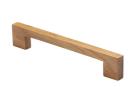

# **Wooden Metro Cabinet Pull Handle**

W7490-160-OAK

Wooden Cabinet Pull Handle Urban Design 160mm Oak Finish

Material:Finish:WoodOak

#### Oak

 $\label{eq:made_from_real} \textbf{Made} \ \text{from real solid} \ \textbf{Oak} \ \textbf{wood.} \ \textbf{A} \ \textbf{clear} \ \textbf{lacquer} \ \textbf{is} \ \textbf{applied} \ \textbf{to} \ \textbf{protect} \ \textbf{the} \ \textbf{material}.$ 