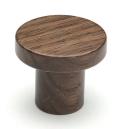

# **Round Circum Cabinet Knob**

W4470-48-WAL

Wooden Cabinet Knob Circum Design 48mm Walnut Finish

Material: Finish: Wood Walnut

### **Available Finishes**

**Available Sizes** 

33 mm

**Product Dimensions** (All dimensions are in millimeters unless otherwise indicated)

Projection 40.5 Maximum Diameter 48