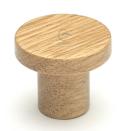

# **Round Circum Cabinet Knob**

W4470-48-OAK

Wooden Cabinet Knob Circum Design 48mm Oak Finish

Material: Finish: Wood Oak

## **Available Finishes**

**Available Sizes** 

33 mm

Projection 40.5 Maximum Diameter 48