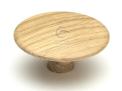

# **Mushroom Cabinet Knob**

W4466-48-OAK

Wooden Cabinet Knob Split Design 48mm Oak Finish

Material: Finish: Wood Oak

#### Oak

 $\label{eq:made_problem} \textbf{Made from real solid Oak wood. A clear lacquer is applied to protect the material.}$ 