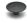

# **Mushroom Cabinet Knob**

W4466-48-ASH

Wooden Cabinet Knob Split Design 48mm Black Ash Finish

Material:Finish:WoodAsh

### **Available Finishes**

**Available Sizes** 

48 mm

64 mm

**Product Dimensions** (All dimensions are in millimeters unless otherwise indicated)

Projection 22 Maximum Diameter 48