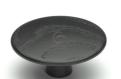

# **Mushroom Cabinet Knob**

W4466-48-ASH

Wooden Cabinet Knob Split Design 48mm Black Ash Finish

Material:Finish:WoodAsh

## Ash

 $\label{eq:made_from_wood} \textbf{Made from wood.} \ \textbf{A} \ \textbf{Black Stain} \ \textbf{is applied to create the Ash finish}.$ 