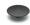

# **Mushroom Cabinet Knob**

W4466-48-ASH

Wooden Cabinet Knob Split Design 48mm Black Ash Finish

Material:Finish:WoodAsh

### **Available Finishes**

**Available Sizes** 

48 mm

64 mm

**Product Dimensions** (All dimensions are in millimeters unless otherwise indicated)

Projection 22 Maximum Diameter 48