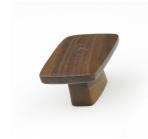

# **Wooden Cabinet Knob Square Quattro**

W4431-16-WAL

Wooden Cabinet Knob Quattro Design 16mm Walnut Finish

Material: Finish: Wood Walnut

## **Available Finishes**

**Product Dimensions** (All dimensions are in millimeters unless otherwise indicated)

Length 50 Width 27 CTC 16 Projection 35.4

### Walnut

 $\label{thm:made_problem} \textbf{Made from real solid Walnut wood.} \ \textbf{A clear lacquer is applied to protect the material.}$ 