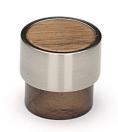

# **Radio Cabinet Knob**

W4370-49-WAL

Wooden Cabinet Knob Radio Design 49mm Walnut Finish

Material: Finish: Wood Walnut

#### **Available Finishes**

**Available Sizes** 

26 mm

49 mm

**Product Dimensions** (All dimensions are in millimeters unless otherwise indicated)

Projection 25 Maximum Diameter 49

#### Walnut

 $\label{thm:material} \textbf{Made from real solid Walnut wood.} \ \textbf{A clear lacquer is applied to protect the material.}$ 

### **Useful Information**

• Ring in stainless steel