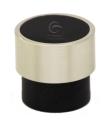

# **Radio Cabinet Knob**

W4370-49-ASH

Wooden Cabinet Knob Radio Design 49mm Black Ash Finish

Material:Finish:WoodAsh

## **Useful Information**

• Ring in stainless steel