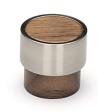

# **Radio Cabinet Knob**

W4370-26-WAL

Wooden Cabinet Knob Radio Design 26mm Walnut Finish

Material: Finish: Wood Walnut

#### **Available Finishes**

**Available Sizes** 

26 mm

49 mm

**Product Dimensions** (All dimensions are in millimeters unless otherwise indicated)

Projection 25 Maximum Diameter 26

## **Useful Information**

Ring in stainless steel