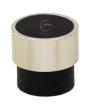

# **Radio Cabinet Knob**

W4370-26-ASH

Wooden Cabinet Knob Radio Design 26mm Black Ash Finish

Material: Finish:
Wood Ash

## **Useful Information**

• Ring in stainless steel

## **Box Contains**

- 1 x Cabinet Knob
- All fixing screws and fasteners

+44 (0)1384 247805 www.doorhardware.co.uk info@doorhardware.co.uk

Property of M Marcus Ltd. ©