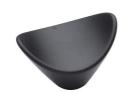

# **Calyx Cabinet Knob**

VF392 38-BLK

Calyx Cabinet Knob Black Matt Finish

Material: Finish: Zinc Alloy Matt Black

## **Available Finishes**

Matt Black Distressed Brass

**Product Dimensions** (All dimensions are in millimeters unless otherwise indicated)

23 Maximum Diameter 38 25 Projection