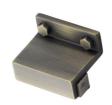

# **Railway Cabinet Knob**

VF384 32-DB

Railway Knob Distressed Brass Finish

Material: Finish:

Zinc Alloy Distressed Brass

## **Available Finishes**

Distressed Brass

d Brass Matt Black

**Product Dimensions** (All dimensions are in millimeters unless otherwise indicated)

Projection 30 Base 46