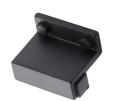

# **Railway Cabinet Knob**

VF384 32-BLK

Railway Knob Black Matt Finish

Material:Finish:Zinc AlloyMatt Black

## **Available Finishes**

Distressed Brass

Matt Black

**Product Dimensions** (All dimensions are in millimeters unless otherwise indicated)

Projection 30 Base 46

#### **Matt Black**

A matt black powder coating is applied to create our distinctive Matt Black contemporary look.