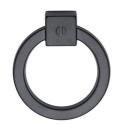

# **Cabinet Ring Pull**

VF163 60-BLK

Ring Pull Black Matt Finish

Material: Finish: Zinc Alloy Matt Black

# **Available Finishes**

Distressed Brass Matt Black

**Product Dimensions** (All dimensions are in millimeters unless otherwise indicated)

60 Length Projection 20

# **Useful Information**

- Distinctive and stylish industrial design for everyday life
- Please note that the Pull Ring hangs in a fixed vertical position and so cannot be moved

# **Box Contains**

- 1 x Cabinet Pull
- All fixing screws and fasteners

+44 (0)1384 247805 www.doorhardware.co.uk in fo@door hardware.co.uk

Property of M Marcus Ltd. ©