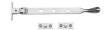

# **Casement Window Stay Ball Design**

V992 8-SC

Heritage Brass Casement Window Stay Ball Design 8" Satin Chrome Finish

Material:Finish:Solid BrassSatin Chrome

## **Product Dimensions** (All dimensions are in millimeters unless otherwise indicated)

Length

203

Width

16

### **Box Contains**

- 1 x Casement Stay
- All fixing screws and fasteners

+44 (0)1384 247805 www.doorhardware.co.uk info@doorhardware.co.uk

Property of M Marcus Ltd. ©