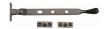

# **Casement Window Stay Ball Design**

V992 8-MB

Heritage Brass Casement Window Stay Ball Design 8" Matt Bronze Finish

Material:Finish:Solid BrassMatt Bronze

**Length** 203 **Width** 16