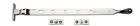

# **Casement Window Stay Ball Design**

V992 12-PNF

Heritage Brass Casement Window Stay Ball Design 12" Polished Nickel finish

Material: Finish:

Solid Brass Polished Nickel Finish

#### **Available Sizes**

700 FEE

-

fra en en

203 mm 254 mm 305 mm

## **Product Dimensions** (All dimensions are in millimeters unless otherwise indicated)

Length 305 Width