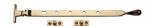

# **Casement Window Stay Ball Design**

V992 12-PB

Heritage Brass Casement Window Stay Ball Design 12" Polished Brass finish

Material: Finish: Solid Brass Polished Brass

### **Available Sizes**

....

-

305 mm

203 mm 254 mm

**Product Dimensions** (All dimensions are in millimeters unless otherwise indicated)

305 Length Width 16