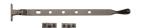

# **Casement Window Stay Ball Design**

V992 12-MB

Heritage Brass Casement Window Stay Ball Design 12" Matt Bronze finish

Material: Finish: Solid Brass Matt Bronze

## **Product Dimensions** (All dimensions are in millimeters unless otherwise indicated)

Length 305 Width

#### **Box Contains**

- 1 x Casement Stay
- All fixing screws and fasteners

+44 (0) 1384 247805 www.doorhardware.co.uk info@doorhardware.co.uk