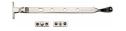

# **Casement Window Stay Ball Design**

V992 10-PNF

Heritage Brass Casement Window Stay Ball Design 10" Polished Nickel Finish

Material: Finish:

Solid Brass Polished Nickel Finish

## **Product Dimensions** (All dimensions are in millimeters unless otherwise indicated)

Length

254

Width

16

#### **Box Contains**

- 1 x Casement Stay
- All fixing screws and fasteners

+44 (0) 1384 247805 www.doorhardware.co.uk info@doorhardware.co.uk

Property of M Marcus Ltd. ©