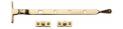

# **Casement Window Stay Ball Design**

V992 10-PB

Heritage Brass Casement Window Stay Ball Design 10" Polished Brass finish

Material: Finish: Solid Brass Polished Brass

## **Product Dimensions** (All dimensions are in millimeters unless otherwise indicated)

254 Length Width 16