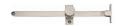

# **Sliding Casement Stay**

V991 10-SN

Heritage Brass Casement Stay Sliding Design 10" Satin Nickel Finish

Material:Finish:Solid BrassSatin Nickel

#### **Available Finishes**

**Product Dimensions** (All dimensions are in millimeters unless otherwise indicated)

Length 254