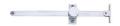

# **Sliding Casement Stay**

V991 10-SC

Heritage Brass Casement Stay Sliding Design 10" Satin Chrome Finish

Material: Finish: Solid Brass Satin Chrome

#### **Available Finishes**

Polished Nickel Finish

Unlacquered Brass

**Product Dimensions** (All dimensions are in millimeters unless otherwise indicated)

254 Length