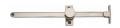

# **Sliding Casement Stay**

V991 10-PNF

Heritage Brass Casement Stay Sliding Design 10" Polished Nickel Finish

Material: Finish:

Solid Brass Polished Nickel Finish