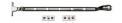

# **Casement Window Stay Spoon Pattern**

V990 12-PNF

Heritage Brass Casement Window Stay Spoon Pattern 12" Polished Nickel finish

Material: Finish:

Solid Brass Polished Nickel Finish

#### **Available Sizes**

\*\*\*

254 mm

\_\_\_\_

203 mm

305 mm

# **Product Dimensions** (All dimensions are in millimeters unless otherwise indicated)

Length

305

#### **Box Contains**

- 1 x Casement Stay
- All fixing screws and fasteners

+44 (0)1384 247805 www.doorhardware.co.uk info@doorhardware.co.uk

Property of M Marcus Ltd. ©