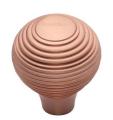

## **Reeded Cabinet Knob**

V974 38-SRG

Heritage Brass Cabinet Knob Reeded Design 38mm Satin Rose Gold finish

Material: Finish:

Solid Brass Satin Rose Gold

## Satin Rose Gold

Rose Gold is a traditional alloy used in Jewellery, blending gold with copper to create a delightful rosy red tint. We have replicated a similar appearance by electroplating copper over solid brass. Our Rose Gold finish will add a touch of warmth and luxury to any creation.