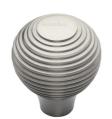

## **Reeded Cabinet Knob**

V974 38-SN

Heritage Brass Cabinet Knob Reeded Design 38mm Satin Nickel finish

Material: Finish: Solid Brass Satin Nickel